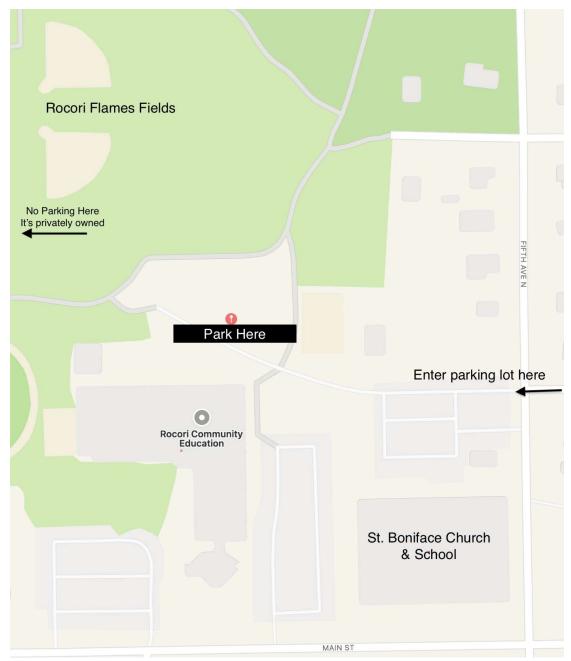

Hello! On the schedule it says that the Rocori games are at the HS, but 10U will be playing at the fields behind the Community Education building. I have included a picture below to show where the fields are and where to park. There is a privately owned complex next to our fields that has private parking so we can't park right next to our fields. The address for the St. Boniface Church/School is: 501 Main St. Cold Spring, MN 56320. This address will get you close to the parking area for our fields, but you will need to go past the school/church on 5th Ave to get to the parking area. Please let me know if you have any questions. Thanks!